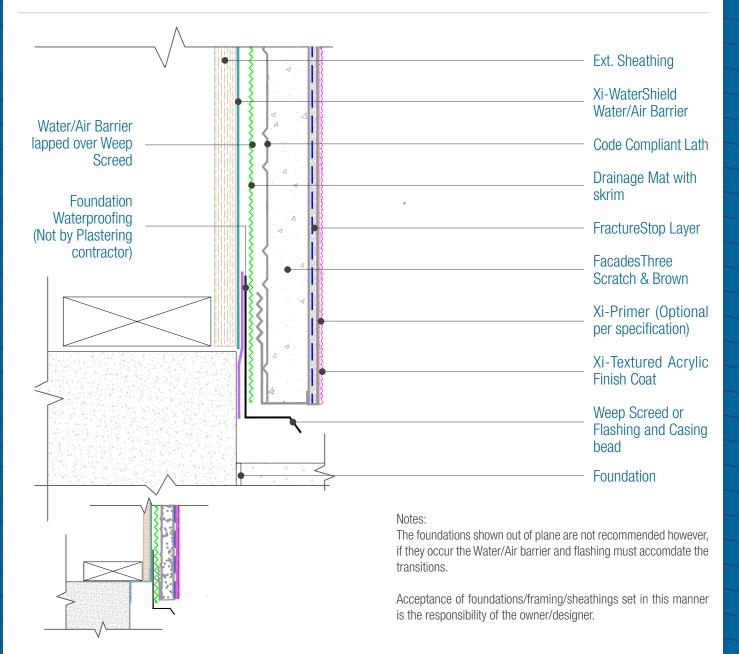

## FacadesThree IronClad Assembly Foundation

Date. 06-15-2021 | Detail. F3IC.VI.1 v1

## NOTES

- 1. FXI WaterShield transition and accessory products and installation can be found in the project specifications, product datasheets and the WaterShield Details.
- 2. See project specifications for approved water/air barrier transition membranes.
- 3. Drainage must be continuous either behind the accessory or into a weeped track.
- 4. Assembly Termination: Minimum 4" above earth, 2" above sidewalk.
- 5. Responsibility of the flashing is not necessarily that of the plastering contractor and should be denoted in the contract documents.